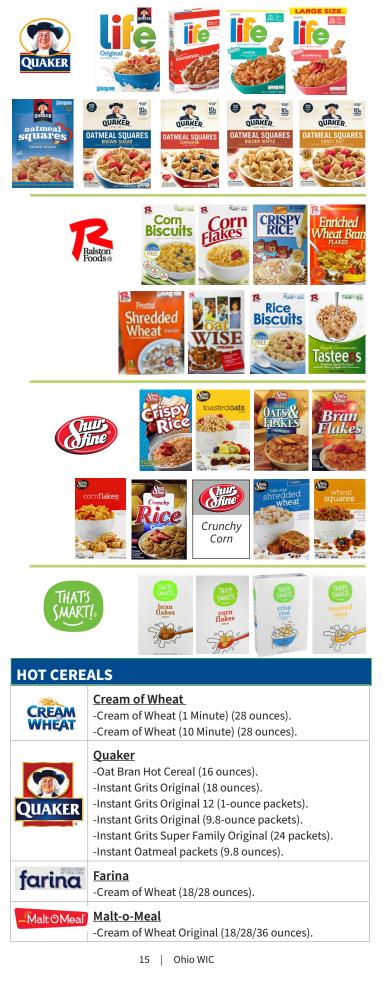

# HOT CEREAL

( )

Oats-instant oatmeal original, 11.8 ounces (Individual packets); oats-instant oatmeal original, 23.7 ounces (Individual packets); grits-original instant 10 ounces, 12 ounces, 36 ounces.

**meijer** Oats-Quick 18 ounces; Oats-Instant Oatmeal Original, 11.8 ounces. (individual packets).