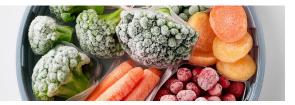

### FRUITS AND VEGETABLES

Participants can choose from any combination of fresh, frozen or canned fruits and vegetables up to the maximum dollar amount authorized. Participants cannot receive cash or credit refunds for any amount not used.

<u>Frozen</u> Any variety of fruits or vegetables.

**NOT ALLOWED:** Fruits: with syrup, added sugar, fruit bars, baked goods with fruit (e.g. pies).

Vegetables: added sugar, butter, oil, sauces or glaze; with pasta, noodles, nuts, rice, cheese, or meat; sweet potato fries, french fries, or shaped potatoes.