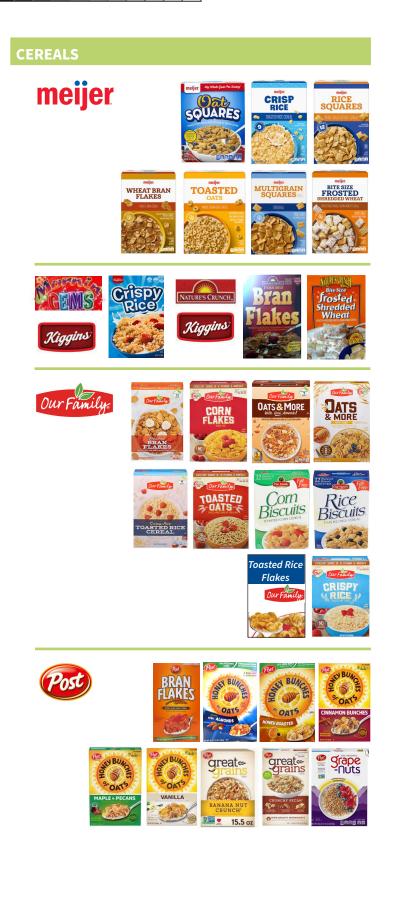

# WHOLE GRAINS

| meijer                                                                                                                                                                                                                                                                                                                                                                                                                                                                                                                                                                                                                                                                                                                                                                                                                                                                                                                                                                                                                                                                                                                                                                                                                                                                                                                                                                                                                                                                                                                                                                                                                                                                                                                                                                                                                                                                                                                                                                                                                                                                                                                         | Whole wheat spaghetti,<br>whole wheat capellini,<br>whole wheat penne rigate,<br>whole wheat rotini.                                                                                                   |  |  |  |  |
|--------------------------------------------------------------------------------------------------------------------------------------------------------------------------------------------------------------------------------------------------------------------------------------------------------------------------------------------------------------------------------------------------------------------------------------------------------------------------------------------------------------------------------------------------------------------------------------------------------------------------------------------------------------------------------------------------------------------------------------------------------------------------------------------------------------------------------------------------------------------------------------------------------------------------------------------------------------------------------------------------------------------------------------------------------------------------------------------------------------------------------------------------------------------------------------------------------------------------------------------------------------------------------------------------------------------------------------------------------------------------------------------------------------------------------------------------------------------------------------------------------------------------------------------------------------------------------------------------------------------------------------------------------------------------------------------------------------------------------------------------------------------------------------------------------------------------------------------------------------------------------------------------------------------------------------------------------------------------------------------------------------------------------------------------------------------------------------------------------------------------------|--------------------------------------------------------------------------------------------------------------------------------------------------------------------------------------------------------|--|--|--|--|
| nature's<br>basket                                                                                                                                                                                                                                                                                                                                                                                                                                                                                                                                                                                                                                                                                                                                                                                                                                                                                                                                                                                                                                                                                                                                                                                                                                                                                                                                                                                                                                                                                                                                                                                                                                                                                                                                                                                                                                                                                                                                                                                                                                                                                                             | 100% whole wheat penne,<br>100% whole wheat rotini,<br>100% whole wheat spaghetti.                                                                                                                     |  |  |  |  |
| Our Family                                                                                                                                                                                                                                                                                                                                                                                                                                                                                                                                                                                                                                                                                                                                                                                                                                                                                                                                                                                                                                                                                                                                                                                                                                                                                                                                                                                                                                                                                                                                                                                                                                                                                                                                                                                                                                                                                                                                                                                                                                                                                                                     | Whole wheat spaghetti,<br>whole wheat thin spaghetti,<br>whole wheat penne rigate,<br>whole wheat rotini.                                                                                              |  |  |  |  |
| RACCONTO                                                                                                                                                                                                                                                                                                                                                                                                                                                                                                                                                                                                                                                                                                                                                                                                                                                                                                                                                                                                                                                                                                                                                                                                                                                                                                                                                                                                                                                                                                                                                                                                                                                                                                                                                                                                                                                                                                                                                                                                                                                                                                                       | Whole wheat capellini,<br>whole wheat elbows,<br>whole wheat farfalle,<br>whole wheat linguine,<br>whole wheat penne rigate,<br>whole wheat rigatoni,<br>whole wheat rotini,<br>whole wheat spaghetti. |  |  |  |  |
| RONZONI                                                                                                                                                                                                                                                                                                                                                                                                                                                                                                                                                                                                                                                                                                                                                                                                                                                                                                                                                                                                                                                                                                                                                                                                                                                                                                                                                                                                                                                                                                                                                                                                                                                                                                                                                                                                                                                                                                                                                                                                                                                                                                                        | 100% whole grain penne rigate,<br>100% whole grain spaghetti,<br>100% whole grain thin spaghetti,<br>100% whole grain rotini,<br>100% whole grain linguine.                                            |  |  |  |  |
| Spartan<br>                                                                                                                                                                                                                                                                                                                                                                                                                                                                                                                                                                                                                                                                                                                                                                                                                                                                                                                                                                                                                                                                                                                                                                                                                                                                                                                                                                                                                                                                                                                                                                                                                                                                                                                                                                                                                                                                                                                                                                                                                                                                                                                    | Whole wheat penne rigate,<br>whole wheat rotini,<br>whole wheat spaghetti,<br>whole wheat thin spaghetti.                                                                                              |  |  |  |  |
| true de source d | Whole wheat capellini,<br>whole wheat spaghetti.                                                                                                                                                       |  |  |  |  |
| Brown<br>16 oun                                                                                                                                                                                                                                                                                                                                                                                                                                                                                                                                                                                                                                                                                                                                                                                                                                                                                                                                                                                                                                                                                                                                                                                                                                                                                                                                                                                                                                                                                                                                                                                                                                                                                                                                                                                                                                                                                                                                                                                                                                                                                                                | Rice<br>ce; plain; any brand.                                                                                                                                                                          |  |  |  |  |
| <ul><li>Instant brow</li><li>Boil n bag b</li></ul>                                                                                                                                                                                                                                                                                                                                                                                                                                                                                                                                                                                                                                                                                                                                                                                                                                                                                                                                                                                                                                                                                                                                                                                                                                                                                                                                                                                                                                                                                                                                                                                                                                                                                                                                                                                                                                                                                                                                                                                                                                                                            | Bast Chaina*                                                                                                                                                                                           |  |  |  |  |
| • Whole grain                                                                                                                                                                                                                                                                                                                                                                                                                                                                                                                                                                                                                                                                                                                                                                                                                                                                                                                                                                                                                                                                                                                                                                                                                                                                                                                                                                                                                                                                                                                                                                                                                                                                                                                                                                                                                                                                                                                                                                                                                                                                                                                  | brown 16 ounces.                                                                                                                                                                                       |  |  |  |  |
| NOT ALLOWED:                                                                                                                                                                                                                                                                                                                                                                                                                                                                                                                                                                                                                                                                                                                                                                                                                                                                                                                                                                                                                                                                                                                                                                                                                                                                                                                                                                                                                                                                                                                                                                                                                                                                                                                                                                                                                                                                                                                                                                                                                                                                                                                   | white rice.                                                                                                                                                                                            |  |  |  |  |
|                                                                                                                                                                                                                                                                                                                                                                                                                                                                                                                                                                                                                                                                                                                                                                                                                                                                                                                                                                                                                                                                                                                                                                                                                                                                                                                                                                                                                                                                                                                                                                                                                                                                                                                                                                                                                                                                                                                                                                                                                                                                                                                                | <b>atmeal</b><br>5 ounces, any brand.<br><b>DT ALLOWED:</b> items with added<br>uits, nuts, spices, steel cut.                                                                                         |  |  |  |  |
| QUAKER .                                                                                                                                                                                                                                                                                                                                                                                                                                                                                                                                                                                                                                                                                                                                                                                                                                                                                                                                                                                                                                                                                                                                                                                                                                                                                                                                                                                                                                                                                                                                                                                                                                                                                                                                                                                                                                                                                                                                                                                                                                                                                                                       | Oats-Quick 1-Minute oats 18 ounces.<br>Oats-Quick 1-Minute gluten tree 18 ounces.                                                                                                                      |  |  |  |  |
|                                                                                                                                                                                                                                                                                                                                                                                                                                                                                                                                                                                                                                                                                                                                                                                                                                                                                                                                                                                                                                                                                                                                                                                                                                                                                                                                                                                                                                                                                                                                                                                                                                                                                                                                                                                                                                                                                                                                                                                                                                                                                                                                |                                                                                                                                                                                                        |  |  |  |  |

#### **WHOLE GRAINS**

| Whole Wheat Pasta<br>16 ounce. |                                                                                                                                                                                                             |  |
|--------------------------------|-------------------------------------------------------------------------------------------------------------------------------------------------------------------------------------------------------------|--|
| AMERICAS<br>CREATIONS          | Whole wheat spaghetti.                                                                                                                                                                                      |  |
| Barilla                        | Whole grain rotini,<br>whole grain medium shells,<br>whole grain penne,<br>whole grain elbows,<br>whole grain thin spaghetti,<br>whole grain linguine,<br>whole grain angel hair,<br>whole grain spaghetti. |  |
| Best Choice*                   | Whole wheat rotini,<br>whole wheat spaghetti.                                                                                                                                                               |  |
| Essential<br>everyday.         | Whole wheat spaghetti,<br>whole wheat macaroni,<br>whole wheat elbow macaroni,<br>whole wheat rotini,<br>wheat penne rigate,<br>whole wheat thin spaghetti,<br>whole wheat vermicelli.                      |  |
| GIARLISSA                      | 100% whole wheat penne rigate,<br>100% whole wheat rotini,<br>100% whole wheat spaghetti.                                                                                                                   |  |
|                                | 100% whole wheat spaghetti,<br>100% whole wheat elbow macaroni,<br>100% whole wheat penne rigate,<br>100% whole wheat rotini.                                                                               |  |
| Great<br>Value                 | Whole wheat elbows,<br>whole wheat linguine,<br>whole wheat penne,<br>whole wheat rotini,<br>whole wheat spaghetti,<br>whole wheat thin spaghetti.                                                          |  |
| Koge                           | Whole wheat penne rigate,<br>whole wheat rotini-tight,<br>whole wheat thin spaghetti,<br>whole wheat spaghetti.                                                                                             |  |