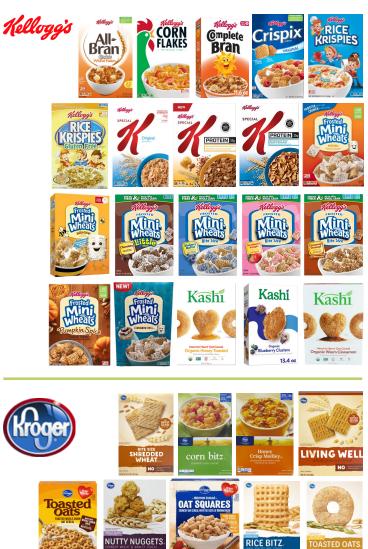

# WHOLE GRAINS

| meijer                                                                                                                                                                                                                                                                                                                                                                                                                                                                                                                                                                                                                                                                                                                                                                                                                                                                                                                                                                                                                                                                                                                                                                                                                                                                                                                                                                                                                                                                                                                                                                                                                                                                                                                                                                                                                                                                                                                                                                                                                                                                                                                         | Whole wheat spaghetti,<br>whole wheat capellini,<br>whole wheat penne rigate,<br>whole wheat rotini.                                                                                                   |  |  |  |  |
|--------------------------------------------------------------------------------------------------------------------------------------------------------------------------------------------------------------------------------------------------------------------------------------------------------------------------------------------------------------------------------------------------------------------------------------------------------------------------------------------------------------------------------------------------------------------------------------------------------------------------------------------------------------------------------------------------------------------------------------------------------------------------------------------------------------------------------------------------------------------------------------------------------------------------------------------------------------------------------------------------------------------------------------------------------------------------------------------------------------------------------------------------------------------------------------------------------------------------------------------------------------------------------------------------------------------------------------------------------------------------------------------------------------------------------------------------------------------------------------------------------------------------------------------------------------------------------------------------------------------------------------------------------------------------------------------------------------------------------------------------------------------------------------------------------------------------------------------------------------------------------------------------------------------------------------------------------------------------------------------------------------------------------------------------------------------------------------------------------------------------------|--------------------------------------------------------------------------------------------------------------------------------------------------------------------------------------------------------|--|--|--|--|
| nature's<br>basket                                                                                                                                                                                                                                                                                                                                                                                                                                                                                                                                                                                                                                                                                                                                                                                                                                                                                                                                                                                                                                                                                                                                                                                                                                                                                                                                                                                                                                                                                                                                                                                                                                                                                                                                                                                                                                                                                                                                                                                                                                                                                                             | 100% whole wheat penne,<br>100% whole wheat rotini,<br>100% whole wheat spaghetti.                                                                                                                     |  |  |  |  |
| Our Family                                                                                                                                                                                                                                                                                                                                                                                                                                                                                                                                                                                                                                                                                                                                                                                                                                                                                                                                                                                                                                                                                                                                                                                                                                                                                                                                                                                                                                                                                                                                                                                                                                                                                                                                                                                                                                                                                                                                                                                                                                                                                                                     | Whole wheat spaghetti,<br>whole wheat thin spaghetti,<br>whole wheat penne rigate,<br>whole wheat rotini.                                                                                              |  |  |  |  |
| RACCONTO                                                                                                                                                                                                                                                                                                                                                                                                                                                                                                                                                                                                                                                                                                                                                                                                                                                                                                                                                                                                                                                                                                                                                                                                                                                                                                                                                                                                                                                                                                                                                                                                                                                                                                                                                                                                                                                                                                                                                                                                                                                                                                                       | Whole wheat capellini,<br>whole wheat elbows,<br>whole wheat farfalle,<br>whole wheat linguine,<br>whole wheat penne rigate,<br>whole wheat rigatoni,<br>whole wheat rotini,<br>whole wheat spaghetti. |  |  |  |  |
| RONZONI                                                                                                                                                                                                                                                                                                                                                                                                                                                                                                                                                                                                                                                                                                                                                                                                                                                                                                                                                                                                                                                                                                                                                                                                                                                                                                                                                                                                                                                                                                                                                                                                                                                                                                                                                                                                                                                                                                                                                                                                                                                                                                                        | 100% whole grain penne rigate,<br>100% whole grain spaghetti,<br>100% whole grain thin spaghetti,<br>100% whole grain rotini,<br>100% whole grain linguine.                                            |  |  |  |  |
| Spartan<br>                                                                                                                                                                                                                                                                                                                                                                                                                                                                                                                                                                                                                                                                                                                                                                                                                                                                                                                                                                                                                                                                                                                                                                                                                                                                                                                                                                                                                                                                                                                                                                                                                                                                                                                                                                                                                                                                                                                                                                                                                                                                                                                    | Whole wheat penne rigate,<br>whole wheat rotini,<br>whole wheat spaghetti,<br>whole wheat thin spaghetti.                                                                                              |  |  |  |  |
| true de source d | Whole wheat capellini,<br>whole wheat spaghetti.                                                                                                                                                       |  |  |  |  |
| Brown<br>16 oun                                                                                                                                                                                                                                                                                                                                                                                                                                                                                                                                                                                                                                                                                                                                                                                                                                                                                                                                                                                                                                                                                                                                                                                                                                                                                                                                                                                                                                                                                                                                                                                                                                                                                                                                                                                                                                                                                                                                                                                                                                                                                                                | Rice<br>ce; plain; any brand.                                                                                                                                                                          |  |  |  |  |
| <ul><li>Instant brow</li><li>Boil n bag b</li></ul>                                                                                                                                                                                                                                                                                                                                                                                                                                                                                                                                                                                                                                                                                                                                                                                                                                                                                                                                                                                                                                                                                                                                                                                                                                                                                                                                                                                                                                                                                                                                                                                                                                                                                                                                                                                                                                                                                                                                                                                                                                                                            | Bast Chaina*                                                                                                                                                                                           |  |  |  |  |
| • Whole grain                                                                                                                                                                                                                                                                                                                                                                                                                                                                                                                                                                                                                                                                                                                                                                                                                                                                                                                                                                                                                                                                                                                                                                                                                                                                                                                                                                                                                                                                                                                                                                                                                                                                                                                                                                                                                                                                                                                                                                                                                                                                                                                  | brown 16 ounces.                                                                                                                                                                                       |  |  |  |  |
| NOT ALLOWED:                                                                                                                                                                                                                                                                                                                                                                                                                                                                                                                                                                                                                                                                                                                                                                                                                                                                                                                                                                                                                                                                                                                                                                                                                                                                                                                                                                                                                                                                                                                                                                                                                                                                                                                                                                                                                                                                                                                                                                                                                                                                                                                   | white rice.                                                                                                                                                                                            |  |  |  |  |
|                                                                                                                                                                                                                                                                                                                                                                                                                                                                                                                                                                                                                                                                                                                                                                                                                                                                                                                                                                                                                                                                                                                                                                                                                                                                                                                                                                                                                                                                                                                                                                                                                                                                                                                                                                                                                                                                                                                                                                                                                                                                                                                                | <b>atmeal</b><br>5 ounces, any brand.<br><b>DT ALLOWED:</b> items with added<br>uits, nuts, spices, steel cut.                                                                                         |  |  |  |  |
| QUAKER .                                                                                                                                                                                                                                                                                                                                                                                                                                                                                                                                                                                                                                                                                                                                                                                                                                                                                                                                                                                                                                                                                                                                                                                                                                                                                                                                                                                                                                                                                                                                                                                                                                                                                                                                                                                                                                                                                                                                                                                                                                                                                                                       | Oats-Quick 1-Minute oats 18 ounces.<br>Oats-Quick 1-Minute gluten tree 18 ounces.                                                                                                                      |  |  |  |  |
|                                                                                                                                                                                                                                                                                                                                                                                                                                                                                                                                                                                                                                                                                                                                                                                                                                                                                                                                                                                                                                                                                                                                                                                                                                                                                                                                                                                                                                                                                                                                                                                                                                                                                                                                                                                                                                                                                                                                                                                                                                                                                                                                |                                                                                                                                                                                                        |  |  |  |  |