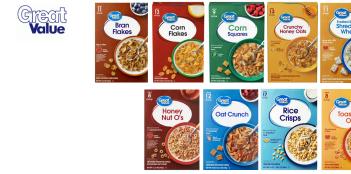

|                                                                                                                                                                                                                                                                                                                                                                       |  |  |

<u>Giant Eagle</u> Pineapple, apple, grape.

10 | Ohio WIC

# CEREALS



Apple





#### CEREALS

Least expensive brand preferred; may be combined up to the number of ounces issued.

Best Choice®

*Essential* everyday

6

FoodClub

















Br Fr

ey



Wheat Bran Flakes Corn Crunchy Rice Square:













































11 | Ohio WIC

Essential

14 | Ohio WIC

۲

e-'n

la



#### GIANT EAGLE

۲









#### 12 | Ohio WIC



۲





# Malt-O-Meal



13 | Ohio WIC