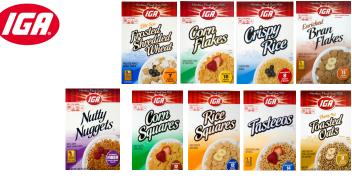

# WHOLE GRAINS

| meijer                                                                                                                                                                                                                                                                                                                                                                                                                                                                                                                                                                                                                                                                                                                                                                                                                                                                                                                                                                                                                                                                                                                                                                                                                                                                                                                                                                                                                                                                                                                                                                                                                                                                                                                                                                                                                                                                                                                                                                                                                                                                                                                         | Whole wheat spaghetti,<br>whole wheat capellini,<br>whole wheat penne rigate,<br>whole wheat rotini.                                                                                                   |  |  |  |  |
|--------------------------------------------------------------------------------------------------------------------------------------------------------------------------------------------------------------------------------------------------------------------------------------------------------------------------------------------------------------------------------------------------------------------------------------------------------------------------------------------------------------------------------------------------------------------------------------------------------------------------------------------------------------------------------------------------------------------------------------------------------------------------------------------------------------------------------------------------------------------------------------------------------------------------------------------------------------------------------------------------------------------------------------------------------------------------------------------------------------------------------------------------------------------------------------------------------------------------------------------------------------------------------------------------------------------------------------------------------------------------------------------------------------------------------------------------------------------------------------------------------------------------------------------------------------------------------------------------------------------------------------------------------------------------------------------------------------------------------------------------------------------------------------------------------------------------------------------------------------------------------------------------------------------------------------------------------------------------------------------------------------------------------------------------------------------------------------------------------------------------------|--------------------------------------------------------------------------------------------------------------------------------------------------------------------------------------------------------|--|--|--|--|
| nature's<br>basket                                                                                                                                                                                                                                                                                                                                                                                                                                                                                                                                                                                                                                                                                                                                                                                                                                                                                                                                                                                                                                                                                                                                                                                                                                                                                                                                                                                                                                                                                                                                                                                                                                                                                                                                                                                                                                                                                                                                                                                                                                                                                                             | 100% whole wheat penne,<br>100% whole wheat rotini,<br>100% whole wheat spaghetti.                                                                                                                     |  |  |  |  |
| Our Family                                                                                                                                                                                                                                                                                                                                                                                                                                                                                                                                                                                                                                                                                                                                                                                                                                                                                                                                                                                                                                                                                                                                                                                                                                                                                                                                                                                                                                                                                                                                                                                                                                                                                                                                                                                                                                                                                                                                                                                                                                                                                                                     | Whole wheat spaghetti,<br>whole wheat thin spaghetti,<br>whole wheat penne rigate,<br>whole wheat rotini.                                                                                              |  |  |  |  |
| RACCONTO                                                                                                                                                                                                                                                                                                                                                                                                                                                                                                                                                                                                                                                                                                                                                                                                                                                                                                                                                                                                                                                                                                                                                                                                                                                                                                                                                                                                                                                                                                                                                                                                                                                                                                                                                                                                                                                                                                                                                                                                                                                                                                                       | Whole wheat capellini,<br>whole wheat elbows,<br>whole wheat farfalle,<br>whole wheat linguine,<br>whole wheat penne rigate,<br>whole wheat rigatoni,<br>whole wheat rotini,<br>whole wheat spaghetti. |  |  |  |  |
| RONZONI                                                                                                                                                                                                                                                                                                                                                                                                                                                                                                                                                                                                                                                                                                                                                                                                                                                                                                                                                                                                                                                                                                                                                                                                                                                                                                                                                                                                                                                                                                                                                                                                                                                                                                                                                                                                                                                                                                                                                                                                                                                                                                                        | 100% whole grain penne rigate,<br>100% whole grain spaghetti,<br>100% whole grain thin spaghetti,<br>100% whole grain rotini,<br>100% whole grain linguine.                                            |  |  |  |  |
| Spartan<br>                                                                                                                                                                                                                                                                                                                                                                                                                                                                                                                                                                                                                                                                                                                                                                                                                                                                                                                                                                                                                                                                                                                                                                                                                                                                                                                                                                                                                                                                                                                                                                                                                                                                                                                                                                                                                                                                                                                                                                                                                                                                                                                    | Whole wheat penne rigate,<br>whole wheat rotini,<br>whole wheat spaghetti,<br>whole wheat thin spaghetti.                                                                                              |  |  |  |  |
| true de source d | Whole wheat capellini,<br>whole wheat spaghetti.                                                                                                                                                       |  |  |  |  |
| Brown<br>16 oun                                                                                                                                                                                                                                                                                                                                                                                                                                                                                                                                                                                                                                                                                                                                                                                                                                                                                                                                                                                                                                                                                                                                                                                                                                                                                                                                                                                                                                                                                                                                                                                                                                                                                                                                                                                                                                                                                                                                                                                                                                                                                                                | Rice<br>ce; plain; any brand.                                                                                                                                                                          |  |  |  |  |
| <ul><li>Instant brow</li><li>Boil n bag b</li></ul>                                                                                                                                                                                                                                                                                                                                                                                                                                                                                                                                                                                                                                                                                                                                                                                                                                                                                                                                                                                                                                                                                                                                                                                                                                                                                                                                                                                                                                                                                                                                                                                                                                                                                                                                                                                                                                                                                                                                                                                                                                                                            | Bast Chaina*                                                                                                                                                                                           |  |  |  |  |
| • Whole grain                                                                                                                                                                                                                                                                                                                                                                                                                                                                                                                                                                                                                                                                                                                                                                                                                                                                                                                                                                                                                                                                                                                                                                                                                                                                                                                                                                                                                                                                                                                                                                                                                                                                                                                                                                                                                                                                                                                                                                                                                                                                                                                  | brown 16 ounces.                                                                                                                                                                                       |  |  |  |  |
| NOT ALLOWED:                                                                                                                                                                                                                                                                                                                                                                                                                                                                                                                                                                                                                                                                                                                                                                                                                                                                                                                                                                                                                                                                                                                                                                                                                                                                                                                                                                                                                                                                                                                                                                                                                                                                                                                                                                                                                                                                                                                                                                                                                                                                                                                   | white rice.                                                                                                                                                                                            |  |  |  |  |
|                                                                                                                                                                                                                                                                                                                                                                                                                                                                                                                                                                                                                                                                                                                                                                                                                                                                                                                                                                                                                                                                                                                                                                                                                                                                                                                                                                                                                                                                                                                                                                                                                                                                                                                                                                                                                                                                                                                                                                                                                                                                                                                                | <b>atmeal</b><br>5 ounces, any brand.<br><b>DT ALLOWED:</b> items with added<br>uits, nuts, spices, steel cut.                                                                                         |  |  |  |  |
| QUAKER .                                                                                                                                                                                                                                                                                                                                                                                                                                                                                                                                                                                                                                                                                                                                                                                                                                                                                                                                                                                                                                                                                                                                                                                                                                                                                                                                                                                                                                                                                                                                                                                                                                                                                                                                                                                                                                                                                                                                                                                                                                                                                                                       | Oats-Quick 1-Minute oats 18 ounces.<br>Oats-Quick 1-Minute gluten tree 18 ounces.                                                                                                                      |  |  |  |  |
|                                                                                                                                                                                                                                                                                                                                                                                                                                                                                                                                                                                                                                                                                                                                                                                                                                                                                                                                                                                                                                                                                                                                                                                                                                                                                                                                                                                                                                                                                                                                                                                                                                                                                                                                                                                                                                                                                                                                                                                                                                                                                                                                |                                                                                                                                                                                                        |  |  |  |  |