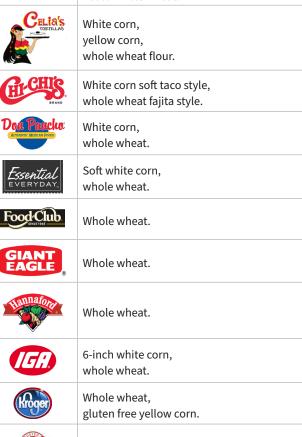

#### Canned Beans

Canned beans may be combined up to the number of ounces issued. **NOT ALLOWED:** baked beans; beans with added seasonings, sauces, fats or meats.

| WHOLE GRA      | INS                                                                |
|----------------|--------------------------------------------------------------------|
|                | Corn,<br>fajita whole wheat,<br>yellow corn,<br>whole wheat flour. |
|                | Corn.                                                              |
| meijer         | Corn,<br>white corn,<br>whole wheat.                               |
|                | Whole wheat.                                                       |
|                | White corn,<br>whole wheat,<br>yellow corn extra thin.             |
| essentials     | Whole wheat.                                                       |
| OREGR          | Whole wheat.                                                       |
| Our Family.    | Whole wheat flour soft taco,<br>yellow corn,<br>white corn.        |
| Pepito         | Corn,<br>soft taco size whole wheat flour.                         |
| Afine          | Hand-made whole wheat fajita style corn.                           |
| CHURTER CELLIN | Whole wheat authentic fajita style.                                |
| Elenz Codd.    | Yellow corn.                                                       |